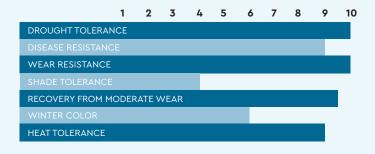

### TifTuf...

Known for its drought tolerance and superior winter color over other Hybrid Bermuda grasses, TifTufTM is fine-textured, dense and recovers quickly from wear and tear. TifTufTM is the latest, most improved variety released from Tifton, Georgia's renowned turfgrass program. TifTufTM will experience some cold weather dormancy and is available overseeded with perennial ryegrass during winter.