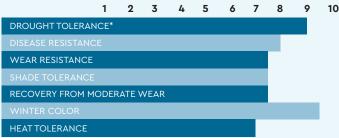

### **ElitePlus**

Our most popular cool-season turfgrass is a blend of improved fescue and bluegrass which has year-round dark green color. The "Plus" is that it will gradually repair minor damage over time without the need for reseeding. It has a medium leaf blade, disease resistance, partial shade tolerance and a deep root system for drought tolerance. It is easy to care for and adapts well to the varied climates and soils of the West.