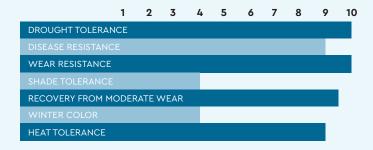

<sup>\*</sup>In comparison to other cool season turf grasses.

Celebration® is an improved bermudagrass that offers exceptional performance and was the grass of choice for five Brazil World Cup stadiums. Celebration delivers everything a superior turfgrass should: durability, exceptional recovery, softness, drought resistance and a beautiful color.