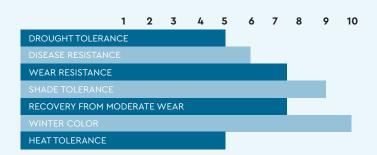

# **Blue Rye**

A combination of improved Kentucky Bluegrass and perennial ryegrass suited to the West. This blend provides a year-round dark green color, fine texture and a lushness and appeal unequaled by other grasses. The natural rhizome structure of bluegrass will fill in damaged areas.